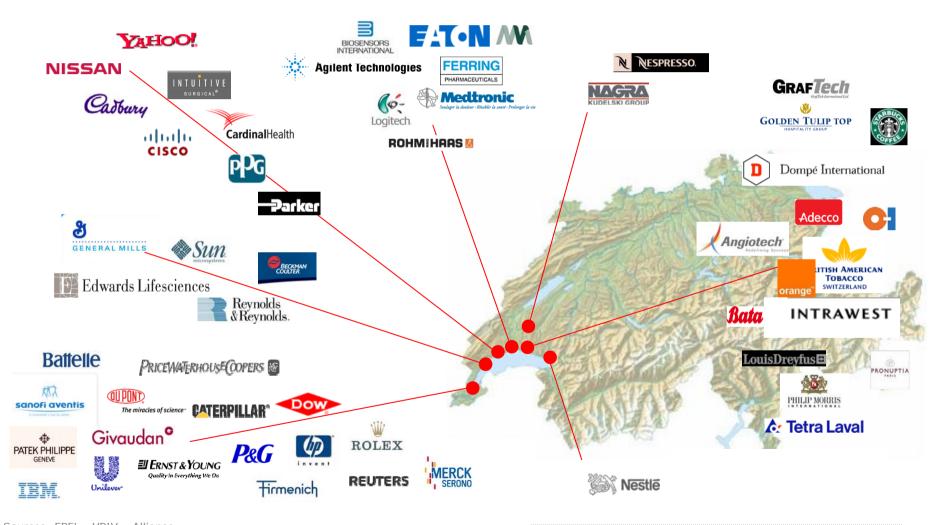

### HKSTP event, May 26th 2010

R. Luthier, Alliance-EPFL

Sources: EPFL - VPIV - Alliance

# Strong cooperation within the "Arc Lémanique"



#### A dynamic industrial network



#### Full services environment

#### Conference Center



**Innovation Square** 



Student housing



Starling Hotel



Rolex Learning Center



Sport center



Sources: EPFL - VPIV - Alliance





Sources: EPFL - VPIV - Alliance



The new "GARAGE", opened in 2008, for very early stage ventures.



The *Science Park (PSE)* coupled with **seed funding** (FIT, Polytech) in a rich external ecosystem.

# **EPFL Start-ups**

following









## alliance

EPFL, UNIFR, UNIGE, UNIL, UniNE, USI, CHUV, HUG, HES-SO, SUPSI, Association Alliance, Swissmem



125 visited companies

33 projects started with 50 labs



ensemble pour innover