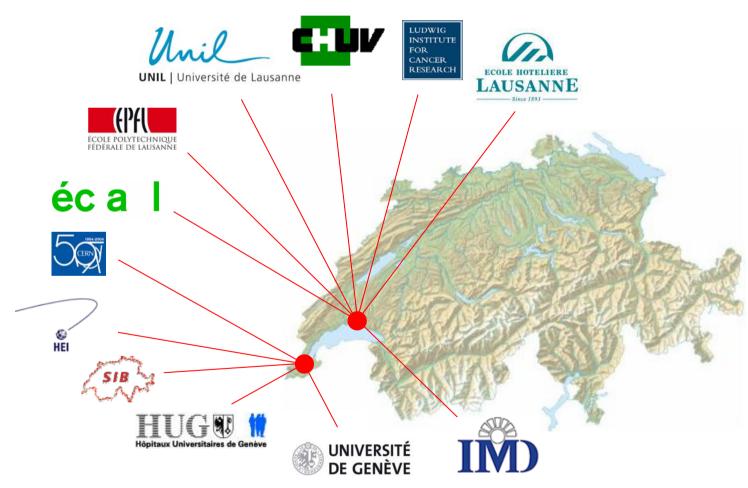

# Strong cooperation within the "Arc Lémanique"

#### A dynamic industrial network